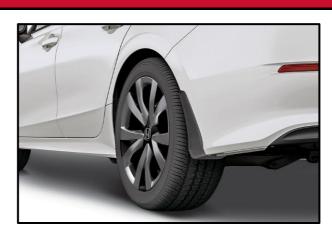

## **POPULAR ACCESSORIES**

**Trunk Tray**\$ 191 **\$0.87 /wk** \* (6.99%)

**Splash Guards - Rear**\$ 152 **\$0.69 /wk** \* (6.99%)

\$ 378 \$1.72 /wk \* (6.99%)

**Body Side Molding**\$ 377 **\$1.72 /wk\*** (6.99%)