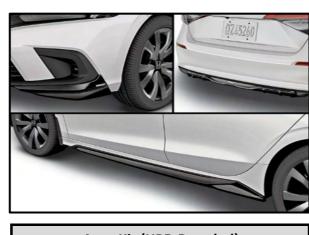

## **POPULAR ACCESSORIES**

**Trunk Tray**\$ 191 **\$0.87 /wk** \* (6.99%)

**Splash Guards - Rear**\$ 152 **\$0.69 /wk** \* (6.99%)

\$ 378 \$1.72 /wk \* (6.99%)

**Body Side Molding**\$ 377 **\$1.72 /wk\*** (6.99%)

| Illuminated Door Sill Trim | \$ 547 **\$2.49** /wk \* (6.99%)

**Decklid Spoiler**\$ 537 **\$2.45 /wk** \* (6.99%)

Aero Kit (HPD Branded)

\$ 1,605 \$7.32 /wk \* (6.99%)

16" Enkei M52 Wheels & Michelin X-ICE Snow Tire Package
\$ 2,091 \$9.54 /wk \* (6.99%)