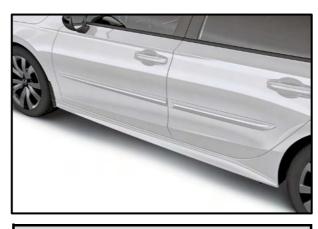

## **POPULAR ACCESSORIES**

**Trunk Tray**\$ 191 **\$0.87 /wk** \* (6.99%)

**Splash Guards - Rear**\$ 152 **\$0.69 /wk** \* (6.99%)

\$ 378 \$1.72 /wk \* (6.99%)

**Body Side Molding**\$ 377 **\$1.72 /wk\*** (6.99%)