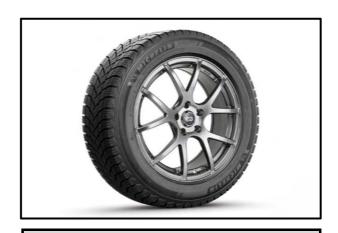

| Illuminated Door Sill Trim | \$ 547 **\$2.49** /wk \* (6.99%)

**Decklid Spoiler**\$ 537 **\$2.45 /wk** \* (6.99%)

Aero Kit (HPD Branded)

\$ 1,605 \$7.32 /wk \* (6.99%)

16" Enkei M52 Wheels & Michelin X-ICE Snow Tire Package
\$ 2,091 \$9.54 /wk \* (6.99%)