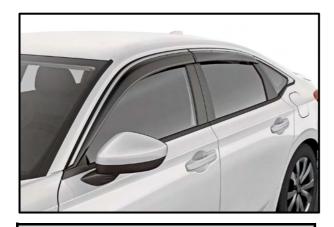

## **POPULAR ACCESSORIES**

**Trunk Tray**\$ 191 **\$0.87 /wk** \* (6.99%)

**Splash Guards - Rear**\$ 152 **\$0.69 /wk** \* (6.99%)

\$ 378 \$1.72 /wk \* (6.99%)

**Body Side Molding**\$ 377 **\$1.72 /wk\*** (6.99%)