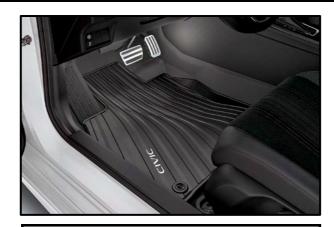

## **POPULAR ACCESSORIES**

**Trunk Tray**\$ 191 **\$0.87 /wk** \* (6.99%)

**Splash Guards - Rear**\$ 152 **\$0.69 /wk** \* (6.99%)

\$ 378 \$1.72 /wk \* (6.99%)

**Body Side Molding**\$ 377 **\$1.72 /wk\*** (6.99%)