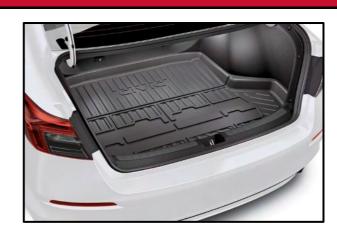

## **POPULAR ACCESSORIES**

**Trunk Tray**\$ 191 **\$0.87 /wk** \* (6.99%)

**Splash Guards - Rear**\$ 152 **\$0.69 /wk** \* (6.99%)

\$ 378 \$1.72 /wk \* (6.99%)

**Body Side Molding**\$ 377 **\$1.72 /wk\*** (6.99%)