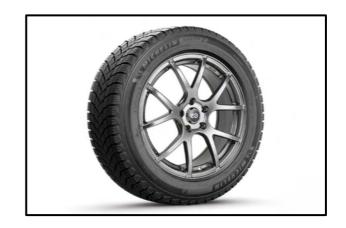

| Aero Kit - HPD |        |       |         |  |  |  |
|----------------|--------|-------|---------|--|--|--|
| \$<br>1,315    | \$6.00 | /wk * | (2.99%) |  |  |  |

16" Enkei M52 Wheels & Michelin X-ICE Snow Tire Package
\$ 2,091 \$9.54 /wk \* (2.99%)