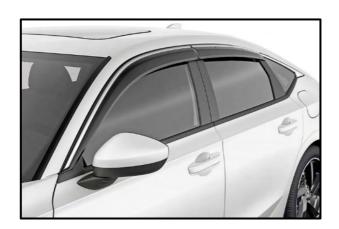

## **POPULAR ACCESSORIES**

Cargo Tray

\$ 191 \$0.87 /wk \* (2.99%)

\$ 152 \$0.69 /wk \* (2.99%)

**Door Visors**\$ 378 **\$1.72 /wk** \* (2.99%)

**Body Side Molding**\$ 377 **\$1.72 /wk** \* (2.99%)

| Illuminated Door Sill Trim | \$ 547 **\$2.49** /wk \* (2.99%)