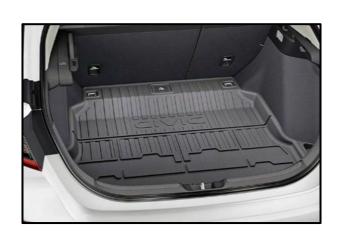

## **POPULAR ACCESSORIES**

Cargo Tray

\$ 191 \$0.87 /wk \* (2.99%)

\$ 152 \$0.69 /wk \* (2.99%)

**Door Visors**\$ 378 **\$1.72 /wk** \* (2.99%)

**Body Side Molding**\$ 377 **\$1.72 /wk** \* (2.99%)

| Illuminated Door Sill Trim | \$ 547 **\$2.49** /wk \* (2.99%)