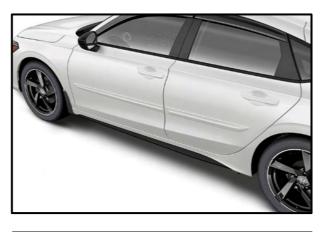

## **POPULAR ACCESSORIES**

Cargo Tray

\$ 191 \$0.87 /wk \* (2.99%)

\$ 152 \$0.69 /wk \* (2.99%)

**Door Visors**\$ 378 **\$1.72 /wk** \* (2.99%)

**Body Side Molding**\$ 377 **\$1.72 /wk** \* (2.99%)

| Illuminated Door Sill Trim | \$ 547 **\$2.49** /wk \* (2.99%)