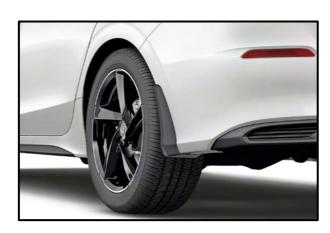

## **POPULAR ACCESSORIES**

Cargo Tray

\$ 191 \$0.87 /wk \* (2.99%)

\$ 152 \$0.69 /wk \* (2.99%)

**Door Visors**\$ 378 **\$1.72 /wk** \* (2.99%)

**Body Side Molding**\$ 377 **\$1.72 /wk** \* (2.99%)

| Illuminated Door Sill Trim | \$ 547 **\$2.49** /wk \* (2.99%)