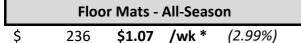

## **POPULAR ACCESSORIES**

Cargo Tray

\$ 191 \$0.87 /wk \* (2.99%)

\$ 152 \$0.69 /wk \* (2.99%)

**Door Visors**\$ 378 **\$1.72 /wk** \* (2.99%)

**Body Side Molding**\$ 377 **\$1.72 /wk** \* (2.99%)

| Illuminated Door Sill Trim | \$ 547 **\$2.49** /wk \* (2.99%)