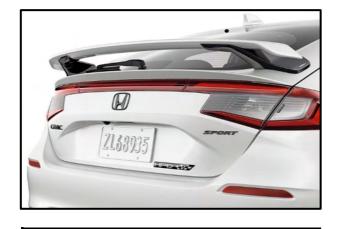

| Tailgate Spoiler, HPD |     |        |       |         |  |  |  |
|-----------------------|-----|--------|-------|---------|--|--|--|
| \$                    | 882 | \$4.02 | /wk * | (2.99%) |  |  |  |