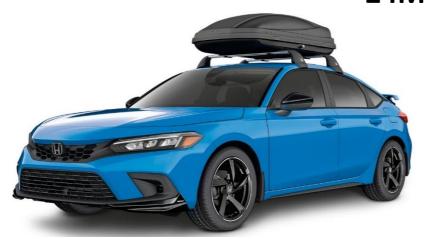

## 24MY Honda Civic 5D





## **POPULAR ACCESSORIES**







Cargo Tray

\$ 191 \$0.87 /wk \* (2.99%)



\$ 152 \$0.69 /wk \* (2.99%)



**Door Visors**\$ 378 **\$1.72 /wk** \* (2.99%)



**Body Side Molding**\$ 377 **\$1.72 /wk** \* (2.99%)



| Illuminated Door Sill Trim | \$ 547 **\$2.49** /wk \* (2.99%)



| Tailgate Spoiler, HPD |     |        |       |         |  |  |  |
|-----------------------|-----|--------|-------|---------|--|--|--|
| \$                    | 882 | \$4.02 | /wk * | (2.99%) |  |  |  |



| Aero Kit - HPD |        |       |         |  |  |  |
|----------------|--------|-------|---------|--|--|--|
| \$<br>1,315    | \$6.00 | /wk * | (2.99%) |  |  |  |



16" Enkei M52 Wheels & Michelin X-ICE Snow Tire Package
\$ 2,091 \$9.54 /wk \* (2.99%)

Genuine Honda Accessories purchased with a new H