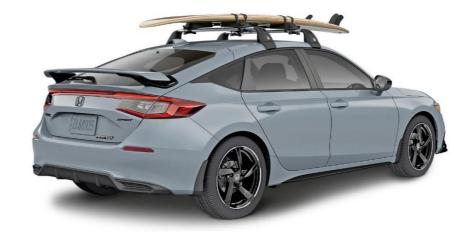

## 24MY Honda Civic 5D





## **POPULAR ACCESSORIES**







Cargo Tray

\$ 191 \$0.87 /wk \* (2.99%)



\$ 152 \$0.69 /wk \* (2.99%)



**Door Visors**\$ 378 **\$1.72 /wk** \* (2.99%)



**Body Side Molding**\$ 377 **\$1.72 /wk** \* (2.99%)



| Illuminated Door Sill Trim | \$ 547 **\$2.49** /wk \* (2.99%)



| Tailgate Spoiler, HPD |     |        |       |         |  |  |  |
|-----------------------|-----|--------|-------|---------|--|--|--|
| \$                    | 882 | \$4.02 | /wk * | (2.99%) |  |  |  |



| Aero Kit - HPD |        |       |         |  |  |  |
|----------------|--------|-------|---------|--|--|--|
| \$<br>1,315    | \$6.00 | /wk * | (2.99%) |  |  |  |



16" Enkei M52 Wheels & Michelin X-ICE Snow Tire Package
\$ 2,091 \$9.54 /wk \* (2.99%)

Genuine Honda Accessories purchased with a new Hon