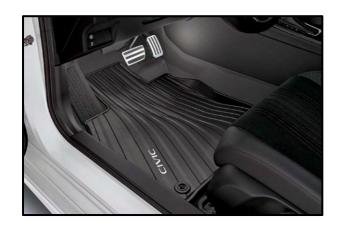

## **POPULAR ACCESSORIES**

Cargo Tray

\$ 191 \$0.87 /wk \* (2.99%)

\$ 152 \$0.69 /wk \* (2.99%)

**Door Visors**\$ 378 **\$1.72 /wk** \* (2.99%)

**Body Side Molding**\$ 377 **\$1.72 /wk** \* (2.99%)

| Illuminated Door Sill Trim | \$ 547 **\$2.49** /wk \* (2.99%)