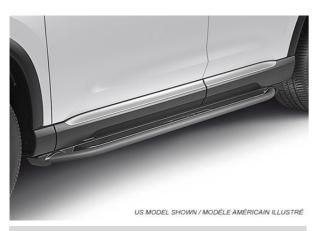

 Black Emblems - "H" Mark & AWD

 \$ 172.40
 \$0.79 /wk \* (6.99%)

| Running Boards Rugged |              |         | **Towing Package - Touring Trim |              |         | Separation Barrier |              |         |  |
|-----------------------|--------------|---------|---------------------------------|--------------|---------|--------------------|--------------|---------|--|
| \$ 1,328.20           | \$6.06 /wk * | (6.99%) | \$ 2,108.10                     | \$9.61 /wk * | (6.99%) | \$ 1,061.40        | \$4.84 /wk * | (6.99%) |  |