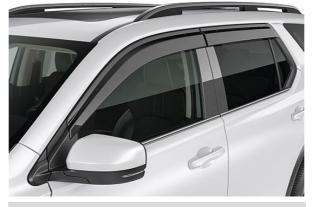

## **POPULAR ACCESSORIES**

Cargo Tray \$ 197.60 **\$0.90 /wk** \* *(6.99%)* 

 Illuminated Door Sill

 \$ 746.00
 \$3.40 /wk \* (6.99%)

Crossbars \$ 402.20 **\$1.83 /wk** \* (6.99%)

 Door Visor

 \$ 481.60
 \$2.20 /wk \* (6.99%)