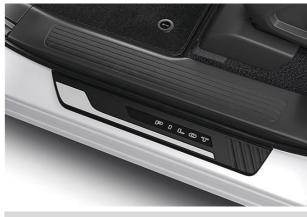

## **POPULAR ACCESSORIES**

Cargo Tray \$ 197.60 **\$0.90 /wk** \* *(6.99%)* 

 Illuminated Door Sill

 \$ 746.00
 \$3.40 /wk \* (6.99%)

Crossbars \$ 402.20 **\$1.83 /wk** \* (6.99%)

 Door Visor

 \$ 481.60
 \$2.20 /wk \* (6.99%)