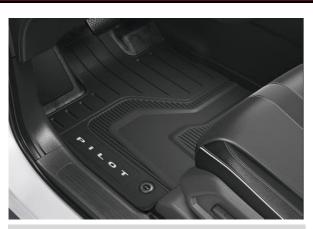

## 24MY Honda Pilot









All Season Floor Mats \$ 333.60 **\$1.52 /wk** \* (6.99%)

## **POPULAR ACCESSORIES**



Cargo Tray \$ 197.60 **\$0.90 /wk** \* *(6.99%)* 



 Illuminated Door Sill

 \$ 746.00
 \$3.40 /wk \* (6.99%)



Crossbars \$ 402.20 **\$1.83 /wk** \* (6.99%)





 Door Visor

 \$ 481.60
 \$2.20 /wk \* (6.99%)





 Black Emblems - "H" Mark & AWD

 \$ 172.40
 \$0.79 /wk \* (6.99%)



| Running Boards Rugged |              |         | **Towing Package - Touring Trim |              |         | Separation Barrier |              |         |  |
|-----------------------|--------------|---------|---------------------------------|--------------|---------|--------------------|--------------|---------|--|
| \$ 1,328.20           | \$6.06 /wk * | (6.99%) | \$ 2,108.10                     | \$9.61 /wk * | (6.9