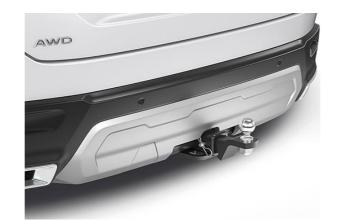

 Black Emblems - "H" Mark & AWD

 \$ 172.40
 \$0.79 /wk \* (6.99%)

| Running Boards Rugged |              |         | **Towing Package - Touring Trim |              |         | Separation Barrier |              |         |  |
|-----------------------|--------------|---------|---------------------------------|--------------|---------|--------------------|--------------|---------|--|
| \$ 1,328.20           | \$6.06 /wk * | (6.99%) | \$ 2,108.10                     | \$9.61 /wk * | (6.99%) | \$ 1,061.40        | \$4.84 /wk * | (6.99%) |  |