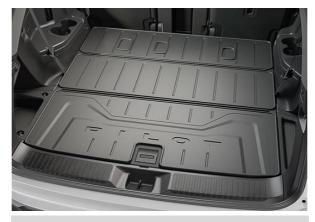

## **POPULAR ACCESSORIES**

Cargo Tray \$ 197.60 **\$0.90 /wk** \* *(6.99%)* 

 Illuminated Door Sill

 \$ 746.00
 \$3.40 /wk \* (6.99%)

Crossbars \$ 402.20 **\$1.83 /wk** \* (6.99%)

 Door Visor

 \$ 481.60
 \$2.20 /wk \* (6.99%)