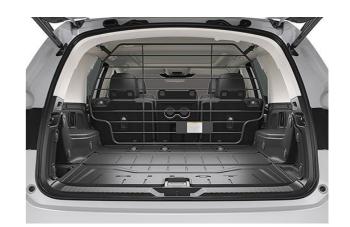

 Black Emblems - "H" Mark & AWD

 \$ 172.40
 \$0.79 /wk \* (6.99%)

| Running Boards Rugged |              |         | **Towing Package - Touring Trim |              |         | Separation Barrier |              |         |  |
|-----------------------|--------------|---------|---------------------------------|--------------|---------|--------------------|--------------|---------|--|
| \$ 1,328.20           | \$6.06 /wk * | (6.99%) | \$ 2,108.10                     | \$9.61 /wk * | (6.99%) | \$ 1,061.40        | \$4.84 /wk * | (6.99%) |  |