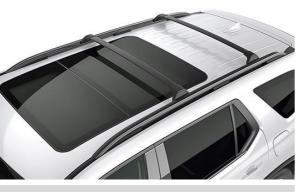

## **POPULAR ACCESSORIES**

Cargo Tray \$ 197.60 **\$0.90 /wk** \* *(6.99%)* 

 Illuminated Door Sill

 \$ 746.00
 \$3.40 /wk \* (6.99%)

Crossbars \$ 402.20 **\$1.83 /wk** \* (6.99%)

 Door Visor

 \$ 481.60
 \$2.20 /wk \* (6.99%)