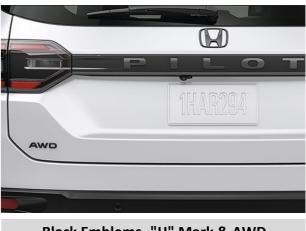

 Black Emblems - "H" Mark & AWD

 \$ 172.40
 \$0.79 /wk \* (6.99%)

| Running Boards Rugged |              |         | **Towing Package - Touring Trim |              |         | Separation Barrier |              |         |  |
|-----------------------|--------------|---------|---------------------------------|--------------|---------|--------------------|--------------|---------|--|
| \$ 1,328.20           | \$6.06 /wk * | (6.99%) | \$ 2,108.10                     | \$9.61 /wk * | (6.99%) | \$ 1,061.40        | \$4.84 /wk * | (6.99%) |  |