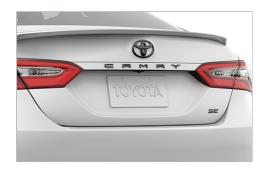

# **Blackout Badges**

\$224.70

Molded from tough and durable black ABS plastic, blackout emblem overlays are engineered to precisely fit over existing badges, making it easy to customize in minutes.