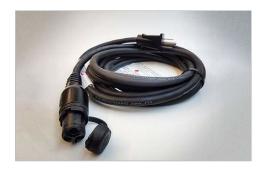

### Premium Plug-In Block Heater - Optional 10m Home Power Cable

\$106.82

Optional 10m Home Power Cable. This cable can be purchased instead of or in addition to the standard 2.5m Home Power Cable

# Premium Plug-In Block Heater - Optional 5m Home Power Cable

\$71.82

Optional 5.0m Home Power Cable. This cable can be purchased instead of or in addition to the standard 2.5m Home Power Cable

#### Premium Plug-In Block Heater - Optional 2.5m Home Power Cable

\$46.82

Optional 2.5m Home Power Cable.