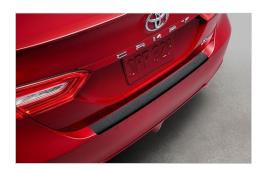

# Rear Bumper Appliqué – Black

\$114.70

Prevent scrapes and scratches from daily vehicle use with Toyota's Rear Bumper Appliqué. It is specifically designed to maintain your vehicle's flawless bumper surface. This durable and UV-resistant rear bumper appliqué is custom fitted to your vehicle.