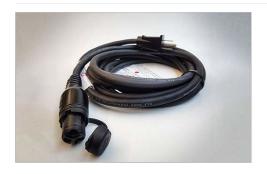

# Premium Plug-In Block Heater

\$519.51

This custom-designed Block Heater not only warms your vehicle up quicker, but also reduces engine strain and wear. The system also helps to save fuel and battery power during startups, and the strain relief electrical cord reduces cord damage.