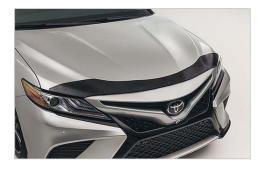

## **Hood Deflector**

\$214.40

Made from thick high-grade tinted acrylic, the Hood Deflector offers high impact resistance and reduces the potential damage to your hood from road debris.