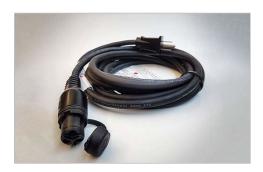

### Premium Plug-In Block Heater - Optional 10m Home Power Cable

\$106.82

Optional 10m Home Power Cable. This cable can be purchased instead of or in addition to the standard 2.5m Home Power Cable

# Premium Plug-In Block Heater - Optional 5m Home Power Cable

\$71.82

Optional 5.0m Home Power Cable. This cable can be purchased instead of or in addition to the standard 2.5m Home Power Cable

#### Premium Plug-In Block Heater - Optional 2.5m Home Power Cable

\$46.82

Optional 2.5m Home Power Cable.