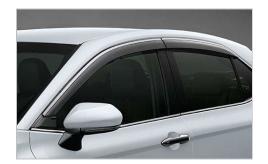

# **Side Window Deflectors**

\$311.17

The Toyota Genuine Side Window Deflectors are aerodynamically shaped to minimize wind noise and buffering when driving with open windows. The deflectors have a low-profile design with flawless integration and maintain a sleek look.