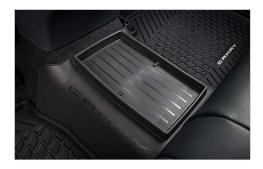

## **Rear Saddle Tray**

\$57.23

Customize the interior storage of your Camry with this high quality, Toyota Genuine Rear Saddle Tray. Designed to sit on the floor behind the centre console, it features a rubberized anti-slip design to help hold your belongings in place while you drive. The RearSaddle Tray is easy to install and it provides a secure fit with either Toyota Carpet Mats, or Tub Style All Season Floor Mats.