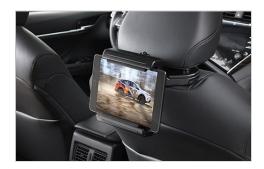

#### **Universal Tablet Holder**

\$111.82

The Universal tablet holder is compatible with virtually all multimedia devices and attaches to the driver headrests for rear passengers. Adjustable pivot/tilt enables users to view the device at eye level. The Universal tablet holder is intended for passengers only. Drivers should always be sure to obey traffic regulations and maintain awareness of road traffic conditions at all times.