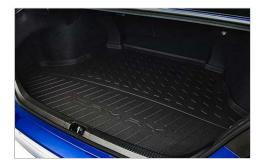

# **Cargo Liner**

\$128.23

Cargo liner provides maximum protection for your cargo area and features a skid-resistant surface to help keep valuables stable. The raised lip around the edges helps keep dirt and spills within the cargo liner area and its light but tough construction allows it to be easily removed for cleaning.