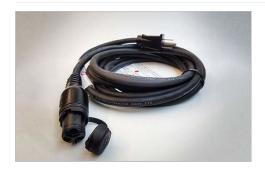

# Premium Plug-In Block Heater - Optional 10m Home Power Cable

\$106.82

Optional 10m Home Power Cable. This cable can be purchased instead of or in addition to the standard 2.5m Home Power Cable

# Premium Plug-In Block Heater - Optional 5m Home Power Cable

\$71.82

Optional 5.0m Home Power Cable. This cable can be purchased instead of or in addition to the standard 2.5m Home Power Cable

### Premium Plug-In Block Heater - Optional 2.5m Home Power Cable

\$46.82

Optional 2.5m Home Power Cable.