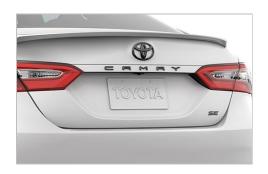

## **Blackout Badges**

\$224.70

Molded from tough and durable black ABS plastic, blackout emblem overlays are engineered to precisely fit over existing badges, making it easy to customize in minutes.