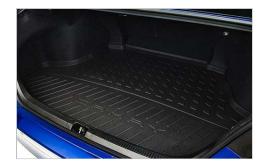

## **Cargo Liner**

\$128.23

Cargo liner provides maximum protection for your cargo area and features a skid-resistant surface to help keep valuables stable. The raised lip around the edges helps keep dirt and spills within the cargo liner area and its light but tough construction allows it to be easily removed for cleaning.