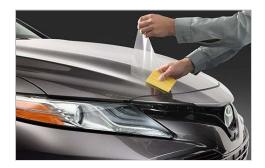

# **Pro Series Paint Protection Film - Hood**

\$457.34

Guard your vehicle from weathering, UV and road debris that can chip and scratch the finish with 3M Pro Series Genuine Toyota PaintProtection Film. This durable and nearly invisible thermoplastic urethane is designed to protect the hood and front fenders to maintain a like-new appearance.