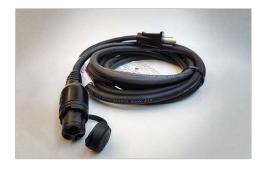

# Premium Plug-In Block Heater - Optional 10m Home Power Cable

\$106.82

Optional 10m Home Power Cable. This cable can be purchased instead of or in addition to the standard 2.5m Home Power Cable

# Premium Plug-In Block Heater - Optional 5m Home Power Cable

\$71.82

Optional 5.0m Home Power Cable. This cable can be purchased instead of or in addition to the standard 2.5m Home Power Cable

### Premium Plug-In Block Heater - Optional 2.5m Home Power Cable

\$46.82

Optional 2.5m Home Power Cable.