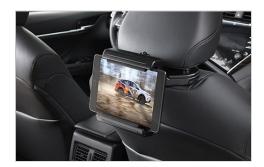

### **Universal Tablet Holder**

\$111.82

The Universal tablet holder is compatible with virtually all multimedia devices and attaches to the driver headrests for rear passengers. Adjustable pivot/tilt enables users to view the device at eye level. The Universal tablet holder is intended for passengers only. Drivers should always be sure to obey traffic regulations and maintain awareness of road traffic conditions at all times.