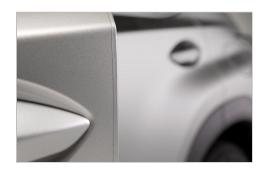

# Pro Series Paint Protection Film – Door Edge

\$95.17

Protect your Toyota from dings and paint chips on the doors vertical edges with Door Edge Film. Made from durable layered thermoplastic urethane, nearly invisible and custom fabricated for a precise fit.