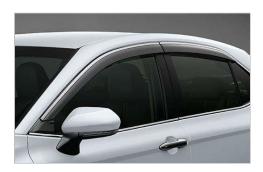

### **Side Window Deflectors**

\$311.17

The Toyota Genuine Side Window Deflectors are aerodynamically shaped to minimize wind noise and buffering when driving with open windows. The deflectors have a low-profile design with flawless integration and maintain a sleek look.