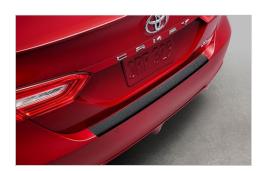

# Rear Bumper Appliqué – Black

\$114.70

Prevent scrapes and scratches from daily vehicle use with Toyota's Rear Bumper Appliqué. It is specifically designed to maintain your vehicle's flawless bumper surface. This durable and UV-resistant rear bumper appliqué is custom fitted to your vehicle.