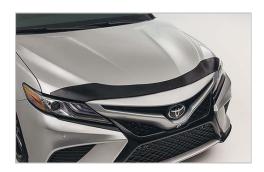

#### **Hood Deflector**

\$214.40

Made from thick high-grade tinted acrylic, the Hood Deflector offers high impact resistance and reduces the potential damage to your hood from road debris.