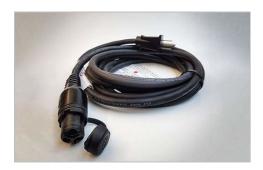

# Premium Plug-In Block Heater - Optional 10m Home Power Cable

\$106.82

Optional 10m Home Power Cable. This cable can be purchased instead of or in addition to the standard 2.5m Home Power Cable

## Premium Plug-In Block Heater

\$519.51

This custom-designed Block Heater not only warms your vehicle up quicker, but also reduces engine strain and wear. The system also helps to save fuel and battery power during startups, and the strain relief electrical cord reduces cord damage.

# Premium Plug-In Block Heater - Optional 5m Home Power Cable

\$71.82

Optional 5.0m Home Power Cable. This cable can be purchased instead of or in addition to the standard 2.5m Home Power Cable

### Premium Plug-In Block Heater - Optional 2.5m Home Power Cable

\$46.82

Optional 2.5m Home Power Cable.