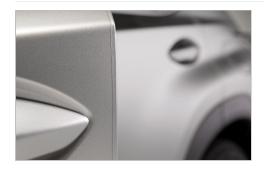

# **Pro Series Paint Protection Film – Door Cup** \$90.17

This clear film contours seamlessly to the vehicle's door cup. Virtually unnoticeable, this film offers protection against minor scratches. Set of four

# **Pro Series Paint Protection Film – Door Edge**

Protect your Toyota from dings and paint chips on the doors vertical edges with Door Edge Film. Made from durable layered thermoplastic urethane, nearly invisible and custom fabricated for a precise fit.