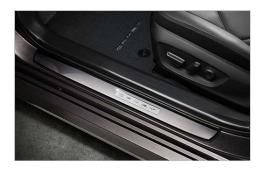

## Illuminated Door Sill Protectors (front and rear)

\$397.64

Illuminated door sills spring to light with a glowing Camry logo whenever the front doors are opened. Crafted precisely to replace the Camry's factory door scuff plates, the illuminated door sills feature luminous LED technology and a stainless steel finish over a durable backing.