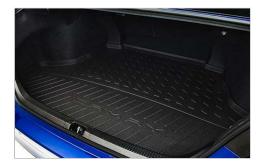

### **Cargo Liner**

\$128.23

Cargo liner provides maximum protection for your cargo area and features a skid-resistant surface to help keep valuables stable. The raised lip around the edges helps keep dirt and spills within the cargo liner area and its light but tough construction allows it to be easily removed for cleaning.