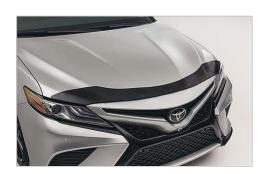

#### **Hood Deflector**

\$214.40

Made from thick high-grade tinted acrylic, the Hood Deflector offers high impact resistance and reduces the potential damage to your hood from road debris