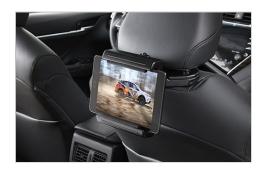

#### **Universal Tablet Holder**

\$111.82

The Universal tablet holder is compatible with virtually all multimedia devices and attaches to the driver headrests for rear passengers. Adjustable pivot/tilt enables users to view the device at eye level. The Universal tablet holder is intended for passengers only. Drivers should always be sure to obey traffic regulations and maintain awareness of road traffic conditions at all times.