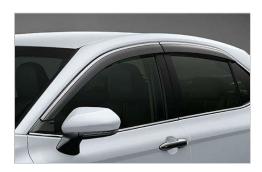

### **Side Window Deflectors**

\$311.17

The Toyota Genuine Side Window Deflectors are aerodynamically shaped to minimize wind noise and buffering when driving with open windows. The deflectors have a low-profile design with flawless integration and maintain a sleek look.