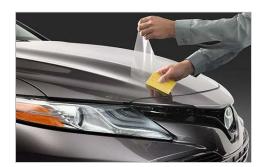

# **Pro Series Paint Protection Film - Hood** \$457.34

Guard your vehicle from weathering, UV and road debris that can chip and scratch the finish with 3M Pro Series Genuine Toyota PaintProtection Film. This durable and nearly invisible thermoplastic urethane is designed to protect the hood and front fenders to maintain a like-new appearance.