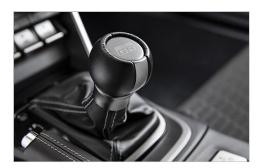

# **GR Shift Knob - Automatic**

\$203.23

Enhance your connection to your GR86 every time you shift with the GR Shift Knob. Delivers an enhanced shifting feel while providing an impressive addition to your interior.