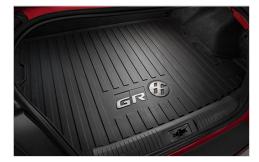

## **Cargo Liner**

\$153.23

The Cargo liner provides protection for your cargo area and features a skidresistant surface to help keep valuables stable. The raised lip around the edges helps contain dirt and spills, and its light but tough construction allows it to be easily removed for cleaning.