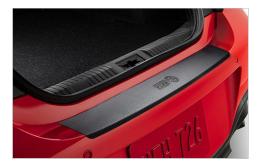

# Rear Bumper Applique - Black

\$114.70

Prevent scrapes and scratches from daily vehicle use with Toyota's Rear Bumper Appliqué. It is specifically designed to maintain your vehicle's flawless bumper surface. This durable and UV-resistant rear bumper appliqué is custom fitted to your vehicle.

# **Rear Bumper Applique - Clear** \$114.70

Prevent scrapes and scratches from daily vehicle use with Toyota's Rear Bumper Appliqué. It is specifically designed to maintain your vehicle's flawless bumper surface. This durable and UV-resistant rear bumper appliqué is custom fitted to your vehicle.