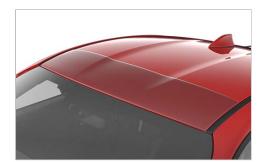

# **Pro Series Paint Protection Film - Roof** \$154.70

Guard your vehicle from weathering, UV and road debris that can chip and scratch the finish with 3M Pro Series Genuine Toyota PaintProtection Film. This durable and nearly invisible thermoplastic urethane is designed to protect the roof to maintain a like-new appearance.