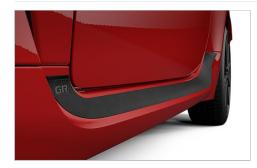

# Rear Bumper Applique - Black

\$114.70

Prevent scrapes and scratches from daily vehicle use with Toyota's Rear Bumper Appliqué. It is specifically designed to maintain your vehicle's flawless bumper surface. This durable and UV-resistant rear bumper appliqué is custom fitted to your vehicle.

# **Rear Bumper Applique - Clear** \$114.70

Prevent scrapes and scratches from daily vehicle use with Toyota's Rear Bumper Appliqué. It is specifically designed to maintain your vehicle's flawless bumper surface. This durable and UV-resistant rear bumper appliqué is custom fitted to your vehicle.