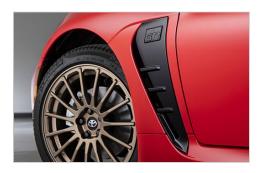

## **Fender Vent Insert**

\$216.47 Enhance the look of your GR86 with the Fender Vent Insert.