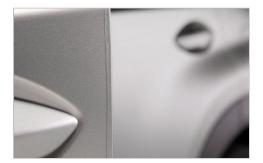

### **Pro Series Paint Protection Film – Door Cup** \$61.00

This clear film contours seamlessly to the vehicle's door cup. Virtually unnoticeable, this film offers protection against minor scratches. Set of four

### **Pro Series Paint Protection Film – Door Edge** \$46.00

Protect your Toyota from dings and paint chips on the doors vertical edges with Door Edge Film. Made from durable layered thermoplastic urethane, nearly invisible and custom fabricated for a precise fit.