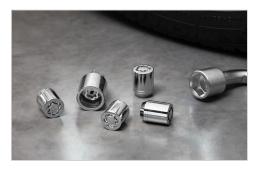

# Wheel Lock Set \$101.82

• Black Chrome Alloy Wheel Locks are weight-matched to the stock lug nut no rebalancing is needed • Triple nickel black chrome plating helps ensure superior corrosion protection and lasting shine • Helps secure wheels and tires against theft