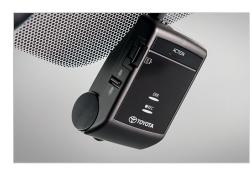

#### **Toyota Genuine Dash Camera** \$723.52

The Toyota Genuine Dash Camera is designed to provide a safe and memorable driving experience in your Toyota vehicle. Safely record the ongoings of the open road while keeping your eyes on driving. Capture every adventure! The Toyota Genuine Dash Camera will also allow you to record the surroundings of your vehicle while it is parked.