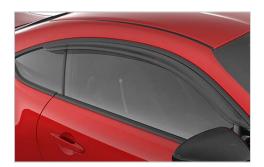

## Side Window Deflectors

\$211.17

The Toyota Genuine Side Window Deflectors are aerodynamically shaped to minimize wind noise and buffering when driving with open windows. The deflectors have a low-profile design with flawless integration and maintain a sleek look.