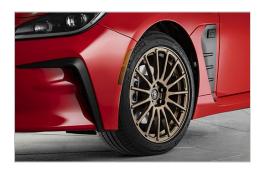

# **17x7.5" Forged Alloy Wheel - Flat Bronze** \$2,416.21

These TRD 17-in. x 7.5-in. cast alloy wheels were designed specifically for the GR86, featuring a snap-in TRD logo center cap alongwith a flat bronze finish. These wheels incorporate the proper weight, offset and brake clearance to ensure proper fit, finish and reliability.