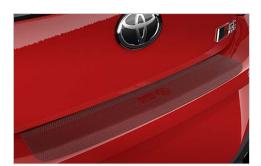

# Rear Bumper Applique - Black

\$114.70

Prevent scrapes and scratches from daily vehicle use with Toyota's Rear Bumper Appliqué. It is specifically designed to maintain your vehicle's flawless bumper surface. This durable and UV-resistant rear bumper appliqué is custom fitted to your vehicle.

# **Rear Bumper Applique - Clear** \$114.70

Prevent scrapes and scratches from daily vehicle use with Toyota's Rear Bumper Appliqué. It is specifically designed to maintain your vehicle's flawless bumper surface. This durable and UV-resistant rear bumper appliqué is custom fitted to your vehicle.