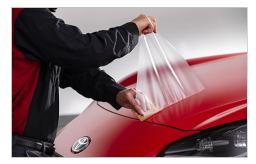

# **Pro Series Paint Protection Film - Hood**

#### \$457.34

Guard your vehicle from weathering, UV and road debris that can chip and scratch the finish with 3M Pro Series Genuine Toyota PaintProtection Film. This durable and nearly invisible thermoplastic urethane is designed to protect the front fenders to maintain a like-new appearance.