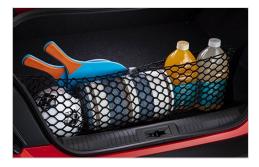

#### **Cargo Net** \$83.23

This flexible and stretchable, nylon-braided envelope-style net is secured by tie-down rings in the rear cargo area prevents items from shifting around while driving. Easy to install, and store away in its compact zippered pouch when not in use.