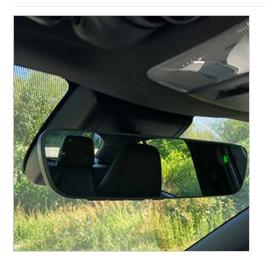

### **Auto-Dimming Rearview Mirror (with HomeLink)** \$471.76

Sophisticated sensors built into the Auto-Dimming Rearview Mirror, this accessory provides automatic progressive dimming. The mirror will automatically dim in proportion to the level required to eliminate glare, which helps in reducing eyestrain and driver fatigue. The Auto-Dimming Rearview Mirror also has an integrated digital compass with eight directional readouts and features integrated HomeLink functionality which gives drivers the ability to operate garage doors.