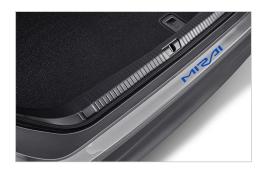

## Rear Bumper Appliqué

\$132.94

Prevent scrapes and scratches from daily vehicle use with Toyota's Rear Bumper Appliqué. It is specifically designed to maintain your vehicle's flawless bumper surface. This durable, clear and UV-resistant protection film is custom fitted to your vehicle and is stylishly outfitted with the Mirai logo. It's the stain, chemical and fuel resistant barrier your paint has been waiting for.